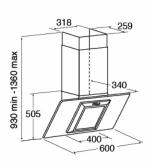

### **Technical specification**

- Required height over gas hobs: 760mm (min)
- Required height over CDA gas hobs: 450mm (min)
- Required height over electric hobs: 650mm (min)
- Required height over CDA electric hobs: 450mm (min)
- Power supply: 3A
- Outlet diameter: 150mm