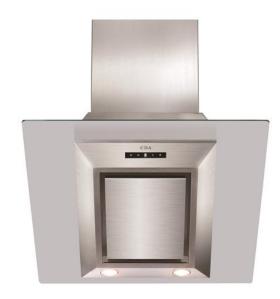

# **EVG6SS** Angled glass extractor

### Features

- Ducted/re-circulating installation
- Touch control
- 3 speeds + intensive
- Clean air function
- Timer: 15 minute timer
- Aluminium grease filter
  Filter saturation warning lice
- Filter saturation warning light
- Twin fan motor
- Peripheral aspiration

## Available in

- Stainless steel
- Black