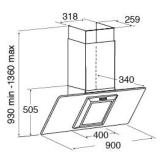

## **Technical specification**

- Required height over gas hobs: 760mm (min)
- Required height over CDA gas hobs: 450mm (min)
- Required height over electric hobs: 650mm (min)
- Required height over CDA electric hobs: 450mm (min)
- Power supply: 3AOutlet diameter: 150