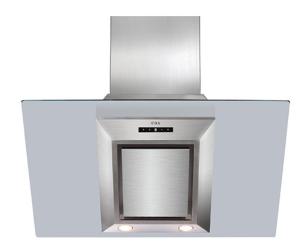

# **EVG9SS** Angled glass extractor

## Features

- Ducted/re-circulating installation
- Touch control
- 3 speeds + intensive
- Clean air function
- Timer: 15 minute timer
- Aluminium grease filter
- Filter saturation warning light
- Twin fan motor
- Peripheral aspiration

## Available in

- Stainless steel
- Black