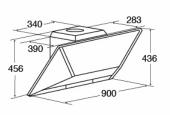

## **Technical specification**

- Required height over gas hobs: 760mm (min)
- Required height over CDA gas hobs: 450mm (min)
- Required height over electric hobs: 650mm (min)
- Required height over CDA electric hobs: 450mm (min)
- Power supply: 3A
- Pressure value: 436Pa
- Outlet diameter: 150mm