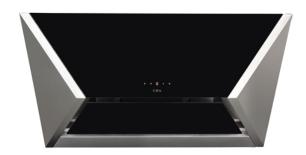

# **EVM9SS** Geometric extractor

#### **Features**

- Ducted/re-circulating installation
- Touch control
- 3 speeds + intensive
- Clean air function
- Timer: 15 minute timer
- Aluminium grease filter
- Filter saturation warning light
- Twin fan motor

# Available in

• Stainless steel with black glass interior