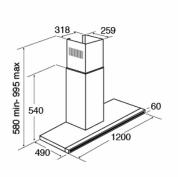

# **Technical specification**

- Required height over gas hobs: 700mm (min)
- Required height over electric hobs: 600mm (min)
- Power supply: 3A
- Outlet diameter: 150mm
  Optional accessories: Ducting kit AED61/63/64