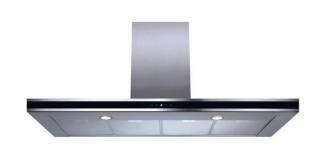

# **EVP121SS** Linear extractor

### **Features**

- Ducted/re-circulating installation
- Touch control
- 3 speeds + intensive
- Clean air function
- Timer: 15 minute timer
- Aluminium grease filters
- Filter saturation warning light
- · Telescopic chimney

# Available in

Stainless steel

- Charcoal filters: CHA21 (pack of 2)
- Number of grease filters: 4
- Number of charcoal filters (optional): 2
- Ducting kit: AED61/63/64