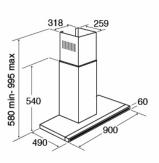

## **Technical specification**

- Required height over gas hobs: 700mm (min)
- Required height over electric hobs: 600mm (min)
- Power supply: 3AOutlet diameter: 150mm