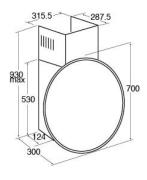

### **Technical specification**

- Required height over gas hobs: 650mm (min)
- Required height over electric hobs: 650mm (min)
- Power supply: 3A
- Outlet diameter: 150mm
- Optional accessories: Ducting kit AED61/63/64