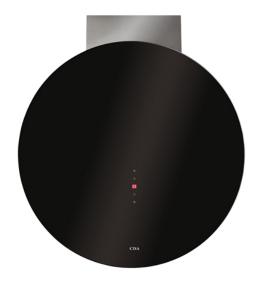

# **EVQ7BL** Circular extractor

### Features

- Ducted/re-circulating installation
- Touch control
- 3 speeds + intensive
- Timer: 99 minute variable timer
- Dishwashable aluminium grease filter
- Quick start

## Available in

• Stainless steel with black glass fascia