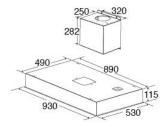

# **Technical specification**

- Mains lead length: 2
- Required height over gas hobs: 650mm (min)
- Required height over electric hobs: 650mm (min)
- Motor Input: 355W
- Outlet diameter: 150