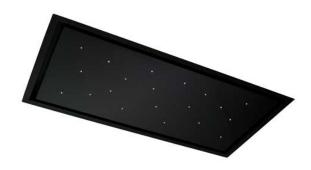

# EVS90BL Ceiling extractor

### Available in

Black

## Lighting

Type of light: 20 x Micro LED