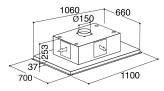

**Technical specification** 

- Rated electrical power: 296W
- Required height over gas hobs: 650mm (min)
- · Required height over electric hobs: 650mm (min)