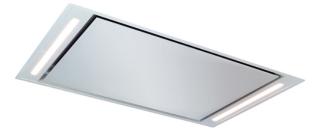

## EVX110WH Ceiling extractor

#### Features

- Ducted/re-circulating installation
- · 3 speeds + intensive
- Timer: Yes
- Remote control
- · Peripheral aspiration

#### Available in • White

- · Stainless steel