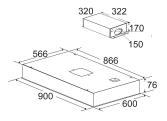

# **Technical specification**

- Rated electrical power: 0.178W
- Required height over gas hobs: 750mm (min)
- Required height over electric hobs: 750mm (min)
- Motor Input: 210W
- Power supply: 2A
- Outlet diameter: 150