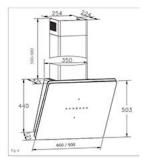

Technical specification

- Mains lead length: 1.2
- Motor Input: 300
- Required height over CDA gas hobs: 650mm (min)
- Required height over CDA electric hobs: 450mm (min)
- Power supply: 3A
- Outlet diameter: 150