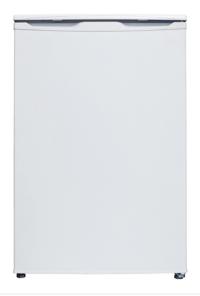

## FF151WH Freestanding/ under counter fridge with ice box

## **Features**

- Interior light
- 2 egg trays
- 1 salad crisper drawer
- Glass shelves: 2
- Reversible doors
- Height adjustable feet
- Control system: Mechanical
- In-door balconies: 3