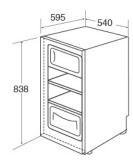

## **Technical specification**

- Fridge useable capacity: 105L net
- Refrigeration type: R600a
- Ice box useable capacity: 12L net
- Total useable capacity: 117L net
- Freezing capacity: 2kg/24h
- Noise level: 41dBA
- Climate class: N
- · Left/ Right hinged door: Right
- Fridge capacity: 106/105
  Total capacity: 119/117
- Freezer capacity: 13/12
- Compressor number: 1
- Freezing capacity: 2kg/24h
- Max storage time (power failure): 10h
- Power cable length: 1.5m
- Power supply: 0A
- Rated power: 101W • Refrigerant quantity: 29g
- UK plug
- Voltage/ frequency: 220-240/50