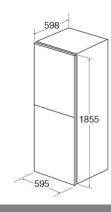

## **Technical specification**

- Freezing capacity: 8kg/24h
- Fridge useable capacity: 188L net
- Freezer useable capacity: 114L net
- Total useable capacity: 302L net
- Noise level: 44dBA
- Freezer capacity: 134/114
- · Left/ Right hinged door: Right
- Fridge capacity: 190/188Total capacity: 324/302
- Climate class: N
- Max storage time (power failure): 15h
- Power supply: 13A
- Rated power: 160W
- Refrigerant quantity: 72g
- Refrigerant type: R600a
- UK plug
- Voltage/ frequency: 230-240/ 50