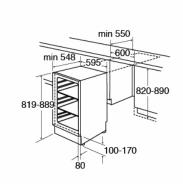

## **Technical specification**

- Fixed hinges
- Total useable capacity: 133L net
- Noise level: 44dBA
- Climate class: SN
- Fridge net capacity: 133Fridge gross capacity: 136
- Number of compressors: 1
- Power supply: 13ARated power: 74W
- Refrigerant quantity: 20g
- Refrigerant type: R600a
- UK plug
- Voltage/frequency: 220-240/50