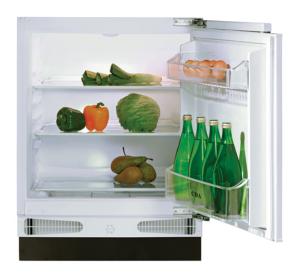

## **Features**

- Interior light
- 1 egg tray
- 1 salad crisper compartment
- In-door balconies: 2
- Glass shelves: 3
- Reversible doors
- · Height adjustable feet