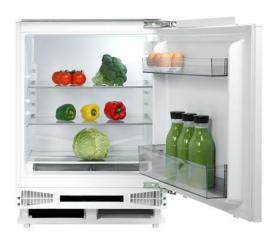

## FW224 Integrated/ under counter larder fridge

#### **Features**

- · Interior light
- 1 egg tray
- In-door balconies: 2
- Glass shelves: 3
- Reversible doors
- Height adjustable feet
- Control system:
- Left/ Right hinged door:
- Interior light type and quantity:
- Temperature rise signal:
- Glass shelf:
- In-door balconies:
- Lidded dairy compartment:
- Salad crisper:
- Fixed/ Sliding decor door bracket:
- Salad crisper shelves:

### **Technical specification**

- Noise efficiency class: C
- Fixed hinges
- Noise level: 40dBA
- Climate class: N-ST
- Total capacity:
- Total net capacity: 135
- Fridge capacity:
- Fridge net capacity: 135
- Number of compressors: 1Power cable length: 150cm
- Power supply: 13A
- Rated power: 0.08W
- Refrigerant quantity: 20g
- Refrigerant type: R600a
- UK plug
- Voltage/frequency: 220-240/50