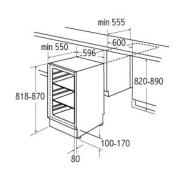

## FW224 Integrated/ under counter larder fridge

### **Technical specification**

- Noise efficiency class: C
- Fixed hinges
- Noise level: 40dBA
- Climate class: N-ST
- Total capacity:
- Total net capacity: 135
- Fridge capacity:
- Fridge net capacity: 135
- Number of compressors: 1Power cable length: 150cm
- Power supply: 13A
- Rated power: 0.08W
- Refrigerant quantity: 20g
- Refrigerant type: R600a
- UK plug
- Voltage/frequency: 220-240/50