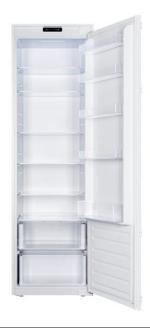

## **Features**

- LED interior lighting
- 1 egg tray
- 2 salad crisper drawers
- In-door balconies: 5
- Glass shelves: 6
- Reversible doors
- Height adjustable feet
- Control system: Digital
- Left/ Right hinged door: Right
- Super cool function
- Sliding decor door brackets