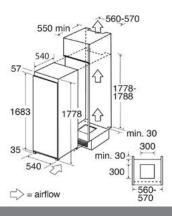

## **Technical specification**

- Noise efficiency class: C
- Sliding furniture fixings
- Fridge useable capacity: 316L net
- Total useable capacity: 316L net
- Noise level: 39dBA
- Climate class: N-ST
- Number of compressors: 1
- Power cable length: 162cm
- Power supply: 13A
- Rated power: 0.062W
- Refrigerant quantity: 60g
- Refrigerant type: R600a
- UK plug
- Voltage/frequency: 220-240V/ 50