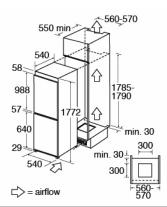

- Technical specification
- Noise efficiency class: C
- Sliding furniture fixings
- Fridge useable capacity: 182L net
- Freezer useable capacity: 60L net •
- Total useable capacity: 242L net •
- Freezing capacity: 3.5kg/24h
- Noise level: 39dBA
- Left/ Right hinged door: Right
- Climate class: SN-N-ST
- Max storage time (power failure): 11
- Number of compressors: 1
- Power cable length: 180cm
- Number of cores: 3
- Rated power: 0.073W
- Refrigerant quantity: 52g Refrigerant type: R600a
- UK plug
- Voltage/frequency: 220-240/ 50