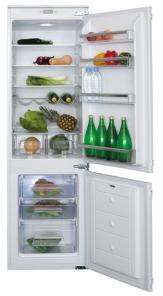

## Features

- Electronic control
- LED interior lighting
- Interior light fridge (type and quantity): LED X 1
- Fast freeze/ super freeze •
- Reversible doors
- Height adjustable feet ٠
- Control system: Electronic
- Super cool function
- Fridge features

• Egg Tray: 1

- Salad crisper drawers: 2
- Glass shelves: 4
- Adjustable glass shelves: Yes •
- In-door balconies: 4 ٠
- Wine rack

**Freezer features** 

- 4 star rating
- Storage compartments: 3
- Fast freeze/ super freeze
- 1 ice cube tray

- Technical specification
- Noise efficiency class: C
- Sliding furniture fixings
- Fridge useable capacity: 182L net
- Freezer useable capacity: 60L net •
- Total useable capacity: 242L net •
- Freezing capacity: 3.5kg/24h
- Noise level: 39dBA
- Left/ Right hinged door: Right
- Climate class: SN-N-ST
- Max storage time (power failure): 11
- Number of compressors: 1
- Power cable length: 180cm
- Number of cores: 3
- Rated power: 0.073W
- Refrigerant quantity: 52g Refrigerant type: R600a
- UK plug
- Voltage/frequency: 220-240/ 50