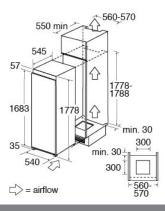

## **Technical specification**

- Noise efficiency class: C
- Sliding furniture fixingsFreezing capacity: 10.5kg/24h
- Total useable capacity: 200L net
- Noise level: 41dBA
- Climate class: N-ST-T
- Power cable type: H05VV-F
- Left/ Right hinged door: Left
- Max storage time (power failure): 11
- Number of compressors: 1
- Number of cores: 3
- Power cable length: 180cm
- Power supply: 13A
- Refrigerant quantity: 49g
- Refrigerant type: R600a
- UK plug
  Voltage/frequency: 220-240V/ 50