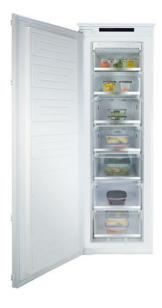

## FW882 Integrated full height frost free freezer

## **Features**

- 4 star rating
- Frost free
- Storage compartments: 7
- 1 ice cube tray
- Reversible doors
- Height adjustable feet
- Control system: Electronic