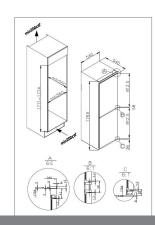

ontrol
- Flame retardant metal back
- LED interior lighting
- Door open signal
- · Reversible doors
- · Height adjustable feet

# Fridge features

- Super cool function
- 1 salad crisper
- 1 egg tray
- 2 adjustable glass shelves
- In-door balconies: 3
- Wine rack

# Freezer features

- 4 star rating
- Fast freeze/ super freeze
- Frost free
- 4 storage compartments
- 1 ice cube tray

## Technical specification

- Noise efficiency class: C
- Noise level: 41dBA
- Freezer net capacity: 89
- Fridge net capacity: 153L
- Climate class: ST
- Freezing capacity: 4kg/24h
- Max storage time (power failure): 11
- Power cable length: 220cm
- Refrigerant quantity: 55g
- Refrigerant type: R600a
- UK plug
- Voltage/frequency: 230/50

#### Energy

- Energy consumption per annum: 294kW.h
- Energy rating: F