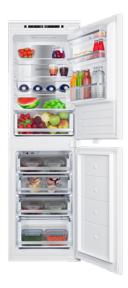

# Fridge features

- Super cool function
- 1 salad crisper
- 1 egg tray
- 2 adjustable glass shelves
- In-door balconies: 3
- Wine rack

# Freezer features

- 4 star rating
- Fast freeze/ super freeze
- Frost free
- 4 storage compartments
- 1 ice cube tray