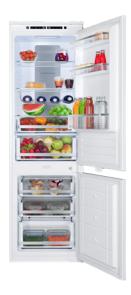

## Fridge features

- Wine rack: 1
- In-door balconies: 3
- Adjustable glass shelves: 3
- 1 egg tray
- 2 salad crisper drawers

### Freezer features

- 4 star rating
- Frost free
- 3 storage compartments
- 1 ice cube tray