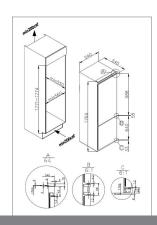

#### **Technical specification**

- Noise efficiency class: C
- Fixed hinges
- Noise level: 40dBA
- Freezer net capacity: 64
- Fridge net capacity: 177
  Climate class: ST
- Max storage time (power failure): 12
- Power cable length: 220cm
- Refrigerant quantity: 55g
- Refrigerant type: R600a
- Voltage/frequency: 230/50