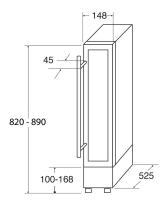

## **Technical specification**

- Bottle storage: 7 (75cl Bordeaux bottles)
- Power supply required: 13A
- Temperature range: 5 to 20
- Compressor driven
- Climate class: ST
- Power cable colour: Black
- Power cable length: 1.8m
- Refrigerant type: R600a
- Reversible door
- Total capacity: 22/19
- UK plug