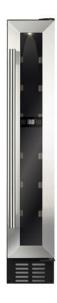

## FWC153SS Freestanding/ under counter slimline wine cooler

## **Features**

- Single temperature storage zone
- Black plinth
- UV-protective smoked toughened glass door
- 6 integrated supports
- Temperature memory function
- Electronic temperature control
- LED interior lighting
- Height adjustable plinth section
- Over temperature alarm
- Reversible door
- Exterior colour of cabinet: Black
- Interior colour of cabinet: Black