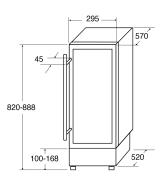

## **Technical specification**

- Power supply required: 13A
- Temperature range: 5 to 22
- Compressor driven
- Climate class: N
- Power cable colour: Black
- Power cable length: 1.8m
- Refrigerant type: R600a
- Total capacity: 65/60
- UK plug