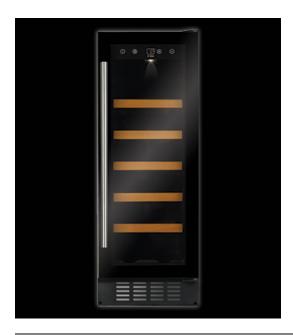

## FWC303BL Freestanding/ under counter slimline wine cooler

## **Features**

- Single temperature storage zone
- Black plinth
- UV-protective smoked toughened glass door
- Wooden slide-out shelves: 5
- Temperature memory function
- Electronic temperature control
- LED interior lighting
- · Height adjustable plinth section
- Over temperature alarm
- Reversible door
- Exterior colour of cabinet: Black
- Interior colour of cabinet: Black