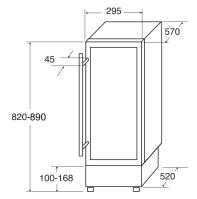

## Technical specification

- Power supply required: 13A
- Temperature range: 5 to 20
- Climate class: ST
- Power cable colour: Black
- Power cable length: 1.8m
- Refrigerant type: R600a