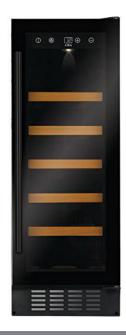

## FWC304BL Freestanding/ under counter slimline wine cooler

## **Features**

- Flexi shelves: 2
- Single temperature storage zone
- UV-protective smoked toughened glass door
- Temperature memory function
- Electronic temperature control
- Height adjustable plinth section
- Exterior colour of cabinet: Black
- Interior colour of cabinet: Black
- Shelves: 5 wooden slide-out shelves including 2 felxi shelves