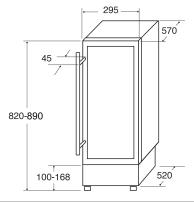

- **Technical specification**
- Power supply required: 13A
- Temperature range: 5 to 20
- Compressor driven
- Climate class: ST
- Power cable colour: Black
- Power cable length: 1.8m
- Refrigerant type: R600a
- UK plug