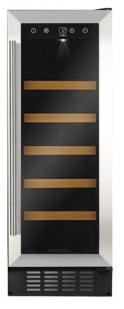

## FWC304SS Freestanding/ under counter slimline wine cooler

## Features

- Flexi shelves: 2
- Single temperature storage zone
- Black plinth
- UV-protective smoked toughened glass door
- Temperature memory function
- Electronic temperature control
- LED interior lighting
- Height adjustable plinth section
- Over temperature alarm
- Reversible door
- Exterior colour of cabinet: Black
- Interior colour of cabinet: Black
- Shelves: 5 wooden slide-out shelves including 2 felxi shelves