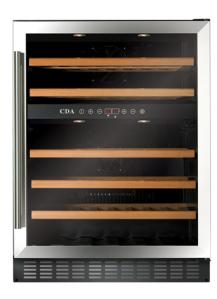

## FWC603SS Freestanding/ under counter wine cooler

## **Features**

- Dual temperature storage zones
- Black plinth
- UV-protective smoked toughened glass door
- Wooden slide-out shelves: 5
- Temperature memory function
- Electronic temperature control
- Integral Heater
- LED interior lighting
- Height adjustable plinth section
- Over temperature alarm
- Reversible door
- Exterior colour of cabinet: Black
- Interior colour of cabinet: Black

## **Technical specification**

- Power supply required: 13A
- Bottle storage in lower zone: 30(75cL Bordeaux bottles)
- Bottle storage in upper zone: 16(75cL Bordeaux bottles)
- Compressor driven
- Climate class: N
- Power cable colour: Black
- Power cable length: 1.8mRefrigerant type: R600a
- Total capacity: 158/135
- UK plug