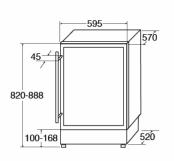

## **Technical specification**

- Power supply required: 13A
- Bottle storage in lower zone: 30(75cL Bordeaux bottles)
- Bottle storage in upper zone: 16(75cL Bordeaux bottles)
- Compressor driven
- Climate class: N
- Power cable colour: Black
- Power cable length: 1.8mRefrigerant type: R600a
- Total capacity: 158/135
- UK plug