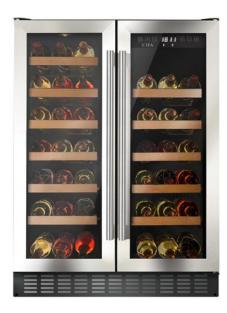

## FWC624SS Freestanding/under counter double door wine cooler

## Features

- Triple glazed door
- Flexi shelves: 3
- Dual temperature storage zones
- Black plinth
- UV-protective smoked toughened glass door
- Temperature memory function
- Electronic temperature control
- LED interior lighting
- Height adjustable plinth section
- Over temperature alarm
- Exterior colour of cabinet: Black
- Interior colour of cabinet: Black
- Shelves: 11 wooden slide-out shelves including 3 flexi shelves

## Technical specification

- Power supply required: 13A
- Temperature range in right zone: 5 to 20
- Temperature range in left zone: 5 to 20
- Bottle storage in left zone: 20(75cL Bordeaux bottles)
- Bottle storage in right zone: 20(75cL Bordeaux bottles)
- Compressor driven
- Climate class: ST
- Power cable colour: Black
- Power cable length: 1.8m
- Refrigerant type: R600a
- UK plug