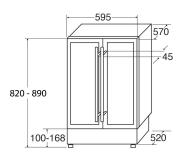

## Technical specification

- Power supply required: 13A
- Temperature range in right zone: 5 to 20
- Temperature range in left zone: 5 to 20
- Bottle storage in left zone: 20(75cL Bordeaux bottles)
- Bottle storage in right zone: 20(75cL Bordeaux bottles)
- Compressor driven
- Climate class: ST
- Power cable colour: Black
- Power cable length: 1.8m
- Refrigerant type: R600a
- UK plug