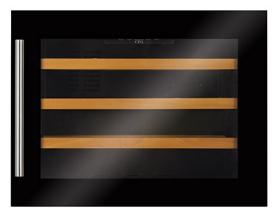

## FWV451BL Integrated compact wine cooler

## Features

- Single temperature storage zone
- Triple glazed door
- UV-protective smoked toughened glass door
- Wooden slide-out shelves: 3
- Display light function
- Energy saving mode
- Temperature memory function
- Humidifier to maintain 50-80% RH
- Electronic temperature control
- LED interior lighting
- Over temperature alarm
- Reversible door
- Door open alarm