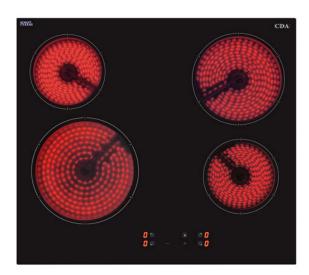

# HC6621FR Four zone ceramic hob

#### **Features**

- LED display
- 9 power levels
- Electronic touch control
- Overflow detection
- Overheat detection
- Time limit security system
- · Ceramic shatterproof safety glass
- Easy clean surface
- Residual heat indicators
- Safety key lock
- · Auto safety switch off
- Temperature limiter

## Zone information

- Front left: 210mm: 2.3kW
- Front right: 145mm: 1.2kW
- Rear left: 145mm: 1.2kW
- Rear right: 180mm: 1.8kW