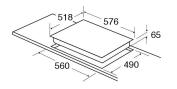

### **Technical specification**

- Rated electrical power: 6.5kW
- Power supply required: 30A
- Power cable length: 1.5m
- Power cable type: H05VV-F
- Mains cable: Yes