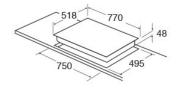

### **Technical specification**

- Rated electrical power: 8.7kW
- Power supply required: 40A
- Power cable length: 1.5m