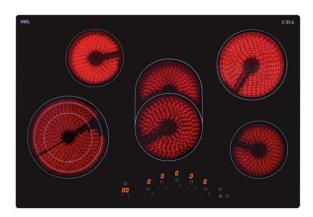

# HC7621FR Five zone ceramic hob

### **Features**

- Front control
- LED display
- 9 power levels
- Timer
- Overflow detection
- Overheat detection
- Time limit security system Ceramic shatterproof safety glass
- Easy clean surfaceResidual heat indicators
- · Safety key lock
- Auto safety switch off
- Temperature limiter

## Zone information

- Front left: 120mm/175mm/210mm:
  - 0.8kW/1.6kW/2.3kW
- Front right: 145mm: 1.2kW
- Centre dual: 170mm/256mm: 1.5kW/2.2kW
- Rear left: 145mm: 1.2kW
- Rear right: 180mm: 1.8kW