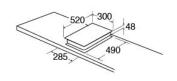

### **Technical specification**

- Power cable length: 1.5m
- Power cable size: 4
- Power cable type: H05VV-F
- Power supply: 13A
- Rated electrical power: 2.8kW

## Zone information

- Front left: 160mm: 1.4kW
- Rear left: 160mm: 1.4kW