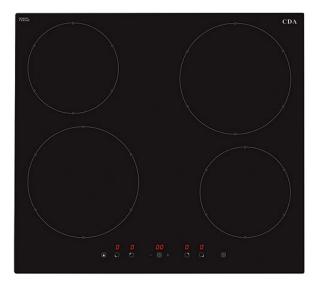

# **HN6111FR** Four zone induction hob

### **Features**

- Front control
- Electronic touch control
- 9 power levels
- Automatic pan detection
- Overheat detection
- Overflow detection
- Small object detection
- Keep warm function
- Booster function on all zones
- 99 minute timer
- Time limit security system
- Easy clean surface
- Residual heat indicators
- LED display
- Safety key lock
- Auto safety switch off
- Temperature limiter

## Zone information

- Front left: 210mm, 2kW, 3kW with booster
- Front right: 160mm, 1.2kW, 1.4kW with booster
- Rear left: 160mm, 1.2kW, 1.4kW with booster
- Rear right: 210mm, 2kW, 3kW with booster