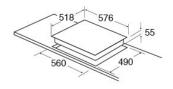

### Notes

 Please ensure that you check that there is sufficient clearance when fitting induction hobs over both single and built-under double ovens and that adequate ventilation is provided.