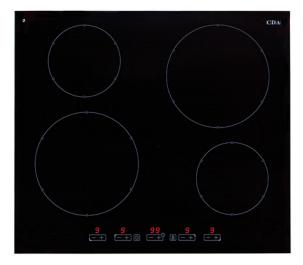

## HN6411FR Four zone eco induction hob

## Features

- Front control
- Electronic touch control
- Timer
- ٠ 9 power levels
- Automatic pan detection
- · Overheat detection
- ٠ Overflow detection
- ٠ Small object detection
- Time limit security system
- · Easy clean surface
- ٠ Residual heat indicators
- LED display
- · Safety key lock
- Auto safety switch off ٠
- Power share system •
- Booster function

**Technical specification** 

- Rated power: 2.8/3.5/6.0/7.2kW (configurable)
- Power supply: 13/16/25/32A (configurable)

Zone information

- Front left: 210mm: 1.5kW, 2kW with booster
- · Front right: 145mm: 1.2kW, 1.6kW with booster
- Rear left: 145mm: 1.2kW, 1.6kW with booster
  Rear right: 210mm: 1.5kW, 2kW with booster