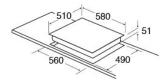

Notes

• Please ensure that you check that there is sufficient clearance when fitting induction hobs over built-under double ovens and that adequate ventilation is provided.