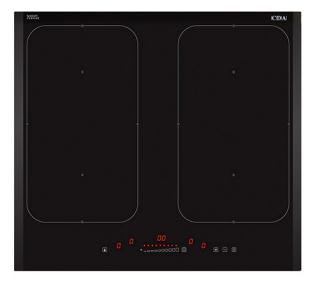

## HN6841FR Four zone induction hob

## Features

- Front control
- · Electronic touch and slide control
- 9 power levels
- Automatic pan detection •
- Overheat detection
- Overflow detection ٠
- ٠ Small object detection
- ٠ Pause/restart function
- Melt function
- ٠ Keep warm function
- ٠ Simmer function
- Left zones bridging function •
- Right zones bridging function •
- ٠ Booster function on all zones
- ٠ 99 minute timer
- Time limit security system •
- Easy clean surface
- ٠ Residual heat indicators
- LED display
- Safety key lock ٠ •
- Auto safety switch off
- Bevelled edges
- Temperature limiter

## **Technical specification**

- Rated electrical power: 7.4kW
- Power supply required: 32A
- Mains cable: H05VV-F
- Zone information
  - Front left: 220mmx190mm, 2.2kW, 3.7kW with booster
  - Front right: 220mmx190mm, 2.2kW, 3.7kW with booster
  - Rear left: 220mmx190mm, 2.2kW, 3.7kW with booster
  - Rear right: 220mmx190mm, 2.2kW, 3.7kW with booster