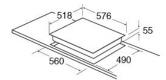

## **Technical specification**

- Rated electrical power: 7.4kW
- Power supply required: 32A
- Mains cable: H05VV-F
- Zone information
  - Front left: 220mmx190mm, 2.2kW, 3.7kW with booster
  - Front right: 220mmx190mm, 2.2kW, 3.7kW with booster
  - Rear left: 220mmx190mm, 2.2kW, 3.7kW with booster
  - Rear right: 220mmx190mm, 2.2kW, 3.7kW with booster

Notes

- Please ensure that you check that there is
- sufficient clearance when fitting induction hobs over both single and built-under double ovens and that adequate ventilation is provided.