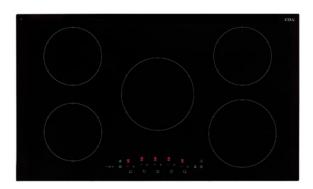

# HN9610FR Five zone induction hob

### **Features**

- Front control
- Electronic touch control
- 9 power levels
- Automatic pan detection
- Overheat detection
- Overflow detection
- Small object detection Pause/restart function
- Melt function
- Keep warm function
- Automatic heat function
- 2 boost levels on each zone
- 99 minute timer
- Time limit security system
- Easy clean surface
- Residual heat indicators
- LED display
- Safety key lock
- · Auto safety switch off

## Zone information

- Front left: 180mm: 1.85kW, 3kW with booster
- Front right: 210mm: 2.1kW, 3.7kW with booster
- Centre: 210mm: 2.1kW, 3.7kW with booster
- Rear left: 180mm: 1.85kW, 3kW with booster
- Rear right: 180mm: 1.85kW, 3kW with booster