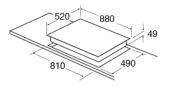

#### Notes

• Please ensure that you check that there is sufficient clearance when fitting induction hobs over built-under double ovens and that adequate ventilation is provided.