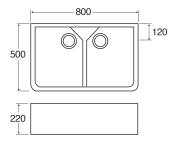

## |C|D|A|



## KC12WH Ceramic Belfast style double bowl sink

## Features

- Classic design
- Fireclay construction
- Waste kit: WK-CDA18

Optional accessories

- Space saver plumbing pack, PP2
- Waste disposer and adaptor, AKD01/AKD02 and AKD03

Design

- Branded: No
- Finish: White
- Inset/ undermount: Table top/ undermount
- Bowl configuration: 2

**Fitting notes** 

• A handmade fireclay ceramic sink which is very hard wearing. It is traditionally made, so each one will have individual characteristics. The dimensions may vary slightly and there are likely to be natural marks under the glaze giving real character.



PLEASE NOTE: DIMENSIONS MAY DIFFER BY UP TO 5%