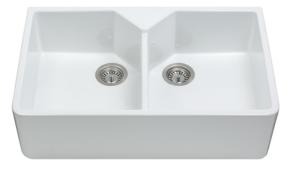

## KC12WH Ceramic Belfast style double bowl sink

## Features

- Classic design
- Fireclay construction
- Waste kit: WK-CDA18

Optional accessories

- Space saver plumbing pack, PP2
- Waste disposer and adaptor, AKD01/AKD02 and AKD03

Design

- Branded: No
- Finish: White
- Inset/ undermount: Table top/ undermount
- Bowl configuration: 2

**Fitting notes** 

• A handmade fireclay ceramic sink which is very hard wearing. It is traditionally made, so each one will have individual characteristics. The dimensions may vary slightly and there are likely to be natural marks under the glaze giving real character.