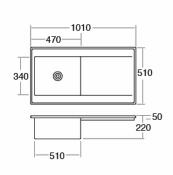

## Fitting notes

 A handmade fireclay ceramic sink which is very hard wearing. It is traditionally made, so each one will have individual characteristics. The dimensions may vary slightly and there are likely to be natural marks under the glaze giving real character.