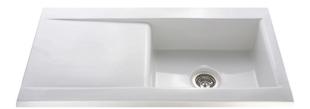

# KC73WH Ceramic single bowl sink

## Features

- Classic design
- Fits in: 600mm base unit
- Large bowl
- Heavy duty
- Reversible
- Waste kit: WK-CDA16
- Surface comments: Scratch, stain and heat resistant

#### Design

- Branded: No
- Finish: White
- Inset/ undermount: Inset
- Bowl configuration: 1