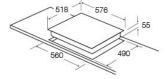

**Technical specification** 

- Rated electrical power: 6.5kW
- Power supply required: 30A
- Power cable length: 1.5m
- Power cable type: H05VV-F
- Mains cable: Yes

Zone information

- Front left: 210mm: 2.3kW
- Front right: 145mm: 1.2kW
- Rear left: 145mm: 1.2kW
- Rear right: 180mm: 1.8kW