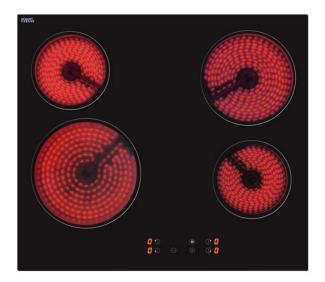

## MHC201FR Four zone ceramic hob

## Features

- LED display
- 9 power levels
- Electronic touch control
- Overflow detection
- Overheat detection
- Time limit security system
- Ceramic shatterproof safety glass
- Easy clean surface
- Residual heat indicators
- Safety key lock
- Auto safety switch off
- Temperature limiter

**Technical specification** 

- Rated electrical power: 6.5kW
- Power supply required: 30A
- Power cable length: 1.5m
- Power cable type: H05VV-F
- Mains cable: Yes

Zone information

- Front left: 210mm: 2.3kW
- Front right: 145mm: 1.2kW
- Rear left: 145mm: 1.2kW
- Rear right: 180mm: 1.8kW