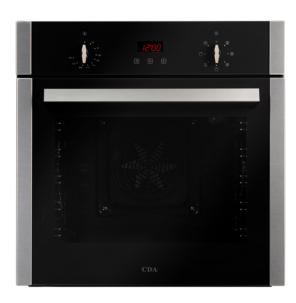

# SC223SS Six function electric fan oven with timer

#### Oven functions

## Features

- · Cooling fan
- Chromed rack sides with integrated anti-tilt shelves
- Touch control programmable clock/timer
- Easy clean enamel interior

#### Door features

- Triple glazed
- Removable door
- Removable inner door glass for easy cleaning

#### Accessories

- Flat oven shelf: 1
- Grill pan with grid: 1
- Space saver oven shelf: 1

### Available in

Stainless steel