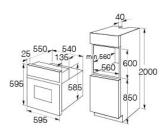

#### **Technical specification**

- Required height over gas hobs: 25mm (min)
- Power cable length: 1.3
- Net Capacity: 65
- Power supply: 13A
- Mains cable: H05VV-F
- Number of cores: 3