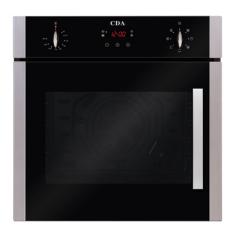

# SC620SS Seven function, electric, side opening oven

#### Features

- Easy clean enamel interior
- Cooling fan
- Interior halogen light
- Chromed rack sides with integrated anti-tilt shelves
- Touch control programmable clock/timer
- Fitting note: Supplied with a reversible, side opening, magnetic close door
- Triple glazed removable cool door with removable inner glass for easy cleaning
- · Reversible side opening door

#### Door features

- Triple glazed
- Reversible doorRemovable door

- Accessories
- Flat oven shelves: 2
- Grill pan with grid: 1