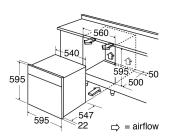

### Available in

- White glass: 0.82
- Stainless steel

**Technical specification** 

- Required height over gas hobs: 25mm (min)
- Outlet diameter
- Power Supply: 13A
- Net Capacity: 59
- Gross Capacity: 66L
- Rated electrical power: 2.16kW