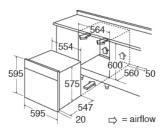

# **Technical specification**

- Required height over gas hobs: 25mm (min)
- Power Supply: 13ANet Capacity: 76
- Gross Capacity: 80L
- Rated electrical power: 2.16kW
- Mains cable: H05RR-F