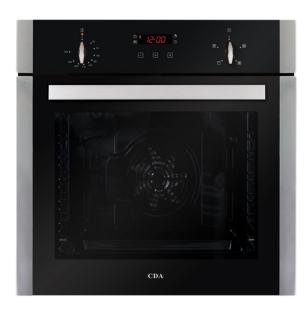

# SK210SS Four function electric fan oven

#### **Features**

- Easy clean enamel interior
- Cooling fan
- Interior halogen light
- Chromed rack sides with integrated anti-tilt shelves
- Integrated anti-tilt shelving
- Touch control programmable clock/timer
- Double glazed removable door with removable inner glass for easy cleaning

## Door features

- Double glazed door
- Removable door

#### Accessories

- Flat oven shelves: 2
- Grill pan with grid: 1

## Available in

- White glass: 0.9
- Stainless steel