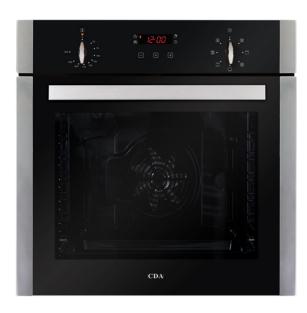

# SK310SS Seven function electric multi-function oven

#### Oven functions

#### Features

- Easy clean enamel interior
- Cooling fan
- Offset lateral halogen lights
- Chromed rack sides with integrated anti-tilt shelves
- Integrated anti-tilt shelving
- Touch control programmable clock/timer
- Triple glazed removable cool door with removable inner glass for easy cleaning

### Door features

- Triple glazed
- Removable door

#### Accessories

- Flat oven shelves: 2
- Grill pan with grid: 1