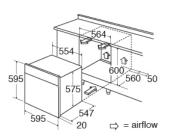

#### **Technical specification**

- Required height over gas hobs: 50mm (min)
- Power Supply: 13A
- Net Capacity: 76
- Gross Capacity: 80L
- Rated electrical power: 2.16kW
- Mains cable: H05RR-F