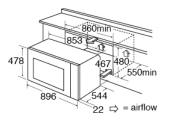

#### **Technical specification**

- Required height over gas hobs: 25mm (min)
- Net Capacity: 87
- Gross Capacity: 101L
- Rated electrical power: 3.05kW
- Power supply: 13A