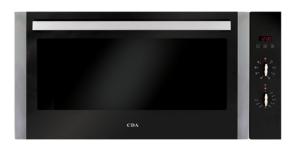

# SK381SS 90cm eight function electric multi-function oven

#### Features

- · Easy clean enamel interior
- Cooling fan
- Twin interior halogen lights
- Chromed rack sides with integrated anti-tilt shelves
- Integrated anti-tilt shelving
- Touch control programmable clock/timer
- Automatic cooking
- Semi automatic cooking
- Extra large cavity
- Double glazed removable door with removable inner glass for easy cleaning

#### Door features

- Double glazed door
- Door opening: Drop down removable door
- Removable door
- Removable inner door glass for easy cleaning

#### Accessories

- Flat oven shelf: 1
- Grill pan with grid: 1
- Grill pan handle: 2
- Space saver oven shelf: 1