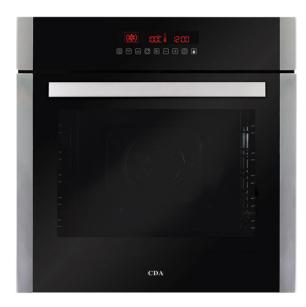

# SK511SS Eleven function LCD pyrolytic oven

#### Oven functions

#### Features

- · Easy clean enamel interior
- Cooling fan
- Interior halogen light
- Chromed rack sides with integrated anti-tilt shelves
- Integrated anti-tilt shelving
- Full touch control
- Memory function
- Booster function for rapid preheat
- Safety key lock
- · Safety lock for pyrolytic cleaning
- Quadruple glazed removable cool door with removable inner glass for easy cleaning