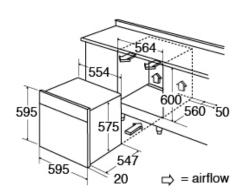

#### **Technical specification**

- Required height over gas hobs: 25mm (min)
- Power Supply: 13A
- Net Capacity: 76
- Gross Capacity: 80L
- Rated electrical power: 3kW
- Mains cable: H05RR-F