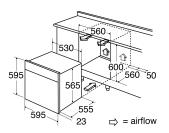

# Technical specification

- Required height over gas hobs: 25mm (min)
- Net Capacity: 65
- Rated electrical power: 2.8kW
- Power supply: 13A
- Mains cable: H05VV-F
- Number of cores: 3