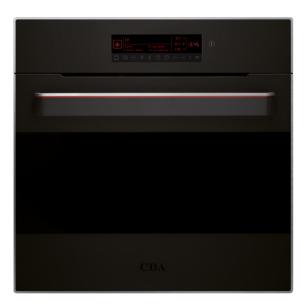

# SK800BL Designer thirteen function LCD aqualytic oven

#### Oven functions

#### Features

- Custom programmes: 20
- Special aqualytic coating
- LumiLight handle
- Eco function
- Automatic programmes: 37
- · LCD display
- Cooling fan
- Minute minder
- Chromed rack sides with integrated anti-tilt shelves
- · Auto cook function
- Automatic cooking
- Booster function for rapid preheat
- Semi automatic cooking
- Preheating indicator
- Residual heat indicator
- Safety key lock
  No. abolf position
- No. shelf positions: 5
- Touch control
- Easy clean enamel interior