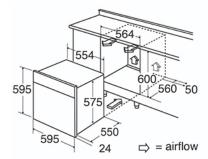

## Accessories

- Flat oven shelf: 1
- Grill pan with grid: 1
- Space saver oven shelf: 1
- Available in
- Black
- · Stainless steel

**Technical specification** 

- Power cable length: 1.3
- Power Supply: 13A
- Net Capacity: 77
- Rated electrical power: 2.8kW