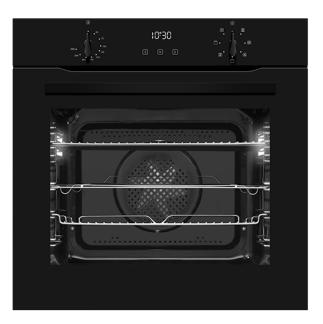

## SL200BL Seven function fan oven

][77]

Oven functions

Features

- Recipes on inner door glass
- Easy clean enamel interior
- Cooling fan
- Minute minder
- Chromed rack sides with integrated anti-tilt shelves
- Touch control programmable clock/timer
- Automatic cooking
- Extra large cavity
- Preheating indicator

Door features

- Triple glazed
- Number of glasses in door: 3
- Door opening: Drop down
- Removable door
- Removable inner door glass for easy cleaning

## Accessories

- Flat oven shelf: 1
- Grill pan with grid: 1
- Space saver oven shelf: 1
- Available in
- Black
- · Stainless steel

**Technical specification** 

- Power cable length: 1.3
- Power Supply: 13A
- Net Capacity: 77
- Rated electrical power: 2.8kW