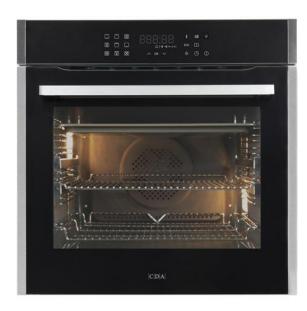

# SL400SS Thirteen function multifunction oven with steam clean

## **Features**

- · Cooling fan
- Minute minder
- · Chromed rack sides with integrated anti-tilt shelves
- Automatic cooking
- Semi automatic cooking
- Extra large cavity
- Preheating indicator
- Safety key lock
- Touch control
- Easy clean enamel interior

#### Door features

- · Soft close door
- Triple glazed
- Number of glasses in door: 3
- Door opening: Drop down
- Removable door
- Removable inner door glass for easy cleaning

### Accessories

- Telescopic shelf kit: 2 x 75%
- Flat oven shelves: 1
- · Grill pan with grid: 1
- Space saver oven shelf: 1
- Catalytic liners: 3 pc set