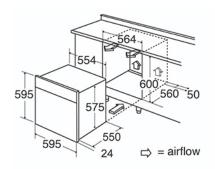

### **Technical specification**

- Power cable length: 1.3
- Power Supply: 13A
- Net Capacity: 77
- Rated electrical power: 2.8kW

- Energy efficiency class: A+Energy consumption conventional: 0.99kW