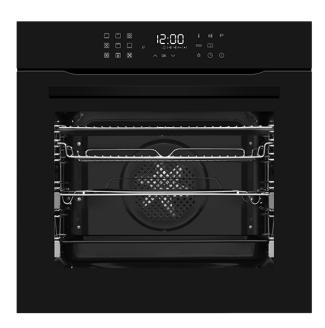

# SL570BL Thirteen function pyrolytic oven

### Features

- · Recipes on inner door glass
- Cooling fan
- · Minute minder
- Chromed rack sides with integrated anti-tilt shelves
- · Automatic cooking
- Semi automatic cooking
- Extra large cavity
- Preheating indicator
- Residual heat indicator
- Safety key lock
- Safety lock for pyrolytic cleaning
- Touch control
- Easy clean enamel interior

#### Door features

- · Soft close door
- Quadruple glazed cool door
- Number of glasses in door: 4
- Door opening: Drop down
- Removable door
- Removable inner door glass for easy cleaning

### Accessories

- Telescopic shelf kit: 2 x 75%
- Deep roasting tray: 1
- Flat oven shelves: 1
- Grill pan with grid: 1
- Space saver oven shelf: 1
- Temperature probe