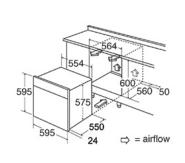

## **Technical specification**

- Power cable length: 1.3
- Power Supply: 13A
- Net Capacity: 77
- Rated electrical power: 2.8kW

- Energy efficiency class: A+Energy consumption conventional: 0.99kW