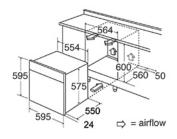

# Technical specification

- Power Supply: 13A
- Net Capacity: 77
- Rated electrical power: 2.8kW