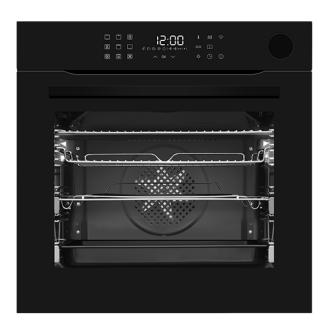

# Features

- Traditional heating
- Recipes on inner door glass
- Combination steam
- Full steam
- Cooling fan
- Minute minder
- Chromed rack sides with integrated anti-tilt shelves
- Automatic cooking
- Semi automatic cooking
- · Extra large cavity
- Preheating indicator
- Residual heat indicator
- Safety key lockTouch control
- Easy clean enamel interior

### Door features

- Soft close door
- Triple glazed
- Cool door
- Number of glasses in door: 3
- Door opening: Drop down
- Removable door
- · Removable inner door glass for easy cleaning

#### Accessories

- Stainless steel cooking set
- Telescopic shelf kit: 2 x 100%
- Deep roasting tray: 1
- Flat oven shelves: 1
- Grill pan with grid: 1
- Space saver oven shelf: 1
- Temperature probe
- Catalytic liners: 3 pc set