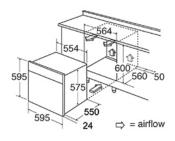

## Technical specification

- Power Supply: 13A
- Net Capacity: 77
- Rated electrical power: 2.8kW