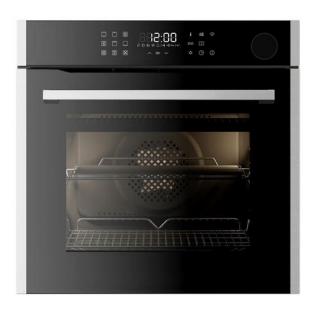

# SL670SS Thirteen function steam oven

### Oven functions

## Features

- Traditional heating
- Recipes on inner door glass
- Combination steam
- Full steam
- Cooling fan
- Minute minder
- Chromed rack sides with integrated anti-tilt shelves
- Automatic cooking
- Semi automatic cooking
- · Extra large cavity
- Preheating indicatorResidual heat indicator
- Safety key lock
- Touch control
- Easy clean enamel interior

### Door features

- Soft close door
- Triple glazed
- Cool door
- Number of glasses in door: 3
- Door opening: Drop down
- Removable door
- · Removable inner door glass for easy cleaning

### Accessories

- Stainless steel cooking set
- Telescopic shelf kit: 2 x 100%
- Deep roasting tray: 1
- Flat oven shelves: 1
- Grill pan with grid: 1
- Space saver oven shelf: 1
- Temperature probe
- Catalytic liners: 3 pc set