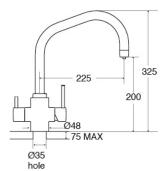

## Features

- Flow rate: 1.4-1.9L/min flow rate
- Non-pressurised tank for increased reliability
- Electronic display on tank
- Rapid 10 minutes initial heat up from cold
- supply
  Heating system: Unique heating system, allows several cups of 98°C water to be dispensed
- 2.4L tank
- Filter included
- Rotation of spout: 170°
- Aerator type: Honeycomb Bi-flow Aerator
- Minimum pressure: 1Bar
- Maximum operating pressure: 5Bar
- Diameter of cutout required: 35mm