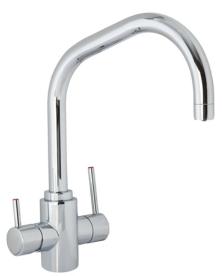

## TH100CH 3-in-1 instant hot water tap

## Features

- Flow rate: 1.4-1.9L/min flow rate
- Non-pressurised tank for increased reliability
- Electronic display on tank
- Rapid 10 minutes initial heat up from cold
- supply
  Heating system: Unique heating system, allows several cups of 98°C water to be dispensed
- 2.4L tank
- Filter included
- Rotation of spout: 170°
- Aerator type: Honeycomb Bi-flow Aerator
- Minimum pressure: 1Bar
- Maximum operating pressure: 5Bar
- Diameter of cutout required: 35mm