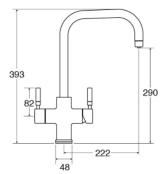

## Features

- Flow rate: 1.4-1.9L/min flow rate
- Non-pressurised tank for increased reliabilityRapid 10 minutes initial heat up from cold
- supply
- Heating system: Unique heating system, allows several cups of 98°C water to be dispensed
- Filter included
- Dispenses 1.7L before the temperature drops
- Rotation of spout: 360°
- Aerator type: Honeycomb Bi-flow Aerator
- Minimum pressure: 1.5Bar
- Maximum operating pressure: 5.5Bar
- Branded: Yes
- Diameter of cutout required: 35mm