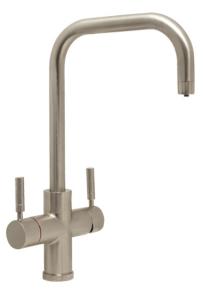

## TH101BR 3-in-1 Instant hot water tap

## Features

- Flow rate: 1.4-1.9L/min flow rate
- Non-pressurised tank for increased reliabilityRapid 10 minutes initial heat up from cold
- supply
- Heating system: Unique heating system, allows several cups of 98°C water to be dispensed
- Filter included
- Dispenses 1.7L before the temperature drops
- Rotation of spout: 360°
- Aerator type: Honeycomb Bi-flow Aerator
- Minimum pressure: 1.5Bar
- Maximum operating pressure: 5.5Bar
- Branded: Yes
- Diameter of cutout required: 35mm